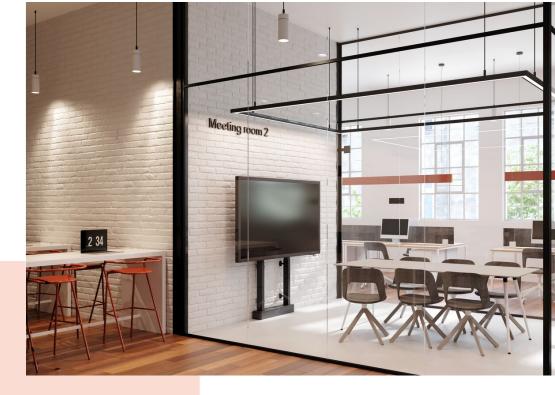

### **RISE Accessory Mounting Kit**

With the RISE A 111 Accessory Mounting Kit, you can quickly and easily attach accessories to any RISE motorized display lift. This mounting kit is particularly suitable for the A 121 sound bar mount, A 131 laptop support and A 141 video conferencing camera platform. Easy to install The strips are simply attached to the motorized display lift together with the VESA strips when mounting to the display. Mount the accessory above or below a display as required.