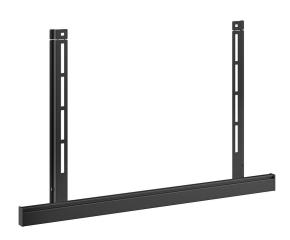

## RISE A111 Accessory Mounting Kit for RISE Motorized Display Lifts (black)

### **RISE Accessory Mounting Kit**

With the RISE A 111 Accessory Mounting Kit, you can quickly and easily attach accessories to any RISE motorized display lift. This mounting kit is particularly suitable for the A 121 sound bar mount, A 131 laptop support and A 141 video conferencing camera platform. Easy to install The strips are simply attached to the motorized display lift together with the VESA strips when mounting to the display. Mount the accessory above or below a display as required.