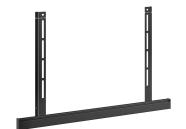

## RISE A111 Accessory Mounting Kit for RISE Motorized Display Lifts (black)

### **RISE Accessory Mounting Kit**

With the RISE A 111 Accessory Mounting Kit, you can quickly and easily attach accessories to any RISE motorized display lift. This mounting kit is particularly suitable for the A 121 sound bar mount, A 131 laptop support and A 141 video conferencing camera platform. Easy to install The strips are simply attached to the motorized display lift together with the VESA strips when mounting to the display. Mount the accessory above or below a display as required.