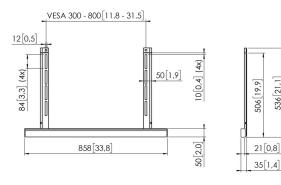

# **Specifications**

Article number (SKU) 7301110
Colour Black

EAN single box 8712285356766

Height 536 Width 858 Depth 35 TÜV certified Yes Guarantee 5 years 15 / 33.07 Max. weight load (kg/Lbs) Max. width of interface (mm) 800 Adjustable depth True Adjustable height True